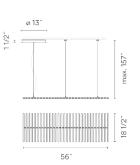

### 2112.

Application Pendants

Installation type Surface mounted

#### Electronic dimming: 1-10V

**Technical characteristics** 

- Downlighting

- Cable can be adjusted in the field. 157" max.

- Cable can be adjusted in the field. 157" max.

Installation and assembly Please see the installation manual