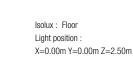

# General lighting - opaque shade

Fixture suitable for general ambient illumination, distributing light mainly upward and/or downward.

Photometric data

Efficiency : 52.94 Im

Coordinate system : CG Total flux : 4450.24 Im

Maximum value : 1561.00 cd

Certificates

IP2D Dimmable (0) IP2D

AM STUDIO LIGHTING INC. | 80 KINCORT ST. TORONTO M6M 5G1 | T. 416 783 4100 | INFO@AMSTUDIO.CA | AMSTUDIO.CA