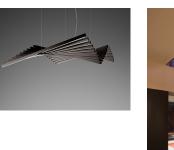

#### Description

RHYTHM is a pendant lamp with a groundbreaking design, allowing infinite configurations thanks to modules of horizontal, short stickers. Designed by Arik Levy, it is available in two colors: off white lacquer or matt dark brown.

#### Materials

Stick: Polyamide 6 with 10% of Fiberglass Canopy: Steel