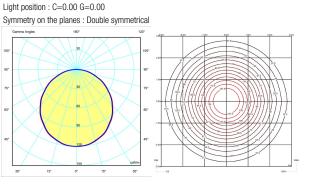

#### Light distribution

# General lighting - opaque shade

Fixture suitable for general ambient illumination, distributing light mainly upward and/or downward.

Photometric data

Efficiency : 52.94 Im

Coordinate system : CG Total flux : 4450.24 Im

Maximum value : 1561.00 cd

Certificates

IP2D Dimmable (0) IP2D

AM STUDIO LIGHTING INC. | 80 KINCORT ST. TORONTO M6M 5G1 | T. 416 783 4100 | INFO@AMSTUDIO.CA | AMSTUDIO.CA